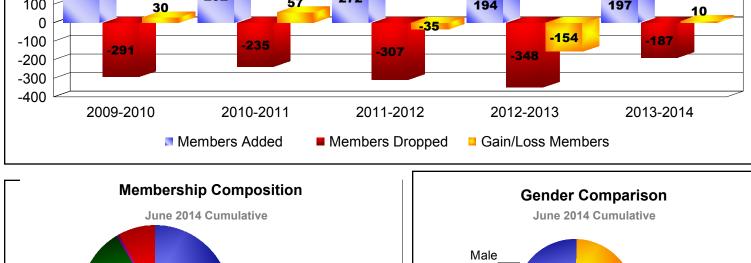

## **District 118 Y**

|                      | New<br>Clubs | Dropped<br>Clubs | Gain/<br>Loss<br>Clubs | New<br>Members | Charter<br>Members        | Reinstate<br>Members | Transfer<br>Members       | Total<br>Member<br>Added | Total<br>Members<br>Dropped | Gain/<br>Loss<br>Members |
|----------------------|--------------|------------------|------------------------|----------------|---------------------------|----------------------|---------------------------|--------------------------|-----------------------------|--------------------------|
| 2009-2010            | 2            | -3               | -1                     | 211            | 93                        | 11                   | 6                         | 321                      | -291                        | 30                       |
| 2010-2011            | 3            | -2               | 1                      | 166            | 89                        | 14                   | 23                        | 292                      | -235                        | 57                       |
| 2011-2012            | 3            | -3               | 0                      | 171            | 72                        | 8                    | 21                        | 272                      | -307                        | -35                      |
| 2012-2013            | 1            | -5               | -4                     | 127            | 29                        | 7                    | 31                        | 194                      | -348                        | -154                     |
| 2013-2014            | 1            | -1               | 0                      | 149            | 31                        | 1                    | 16                        | 197                      | -187                        | 10                       |
| Average              | 2            | -3               | -1                     | 165            | 63                        | 8                    | 19                        | 255                      | -274                        | -18                      |
| 0 –                  |              |                  |                        |                | Club                      | S                    |                           |                          |                             |                          |
| 3 2                  |              |                  | -                      |                |                           |                      |                           |                          |                             |                          |
|                      | 2            |                  | 3 _                    | 1              | 3                         | 0                    | 1                         | 1                        | 0                           |                          |
| 0                    |              | -1               |                        |                |                           |                      |                           |                          | -1                          |                          |
| -1                   |              |                  | -2                     | 2              | -3                        |                      |                           |                          |                             |                          |
|                      |              |                  |                        |                |                           |                      |                           |                          |                             |                          |
| -2                   | 3            |                  |                        |                |                           |                      | -5                        | -4                       |                             |                          |
| -2<br>-3             | -3           |                  |                        |                |                           |                      |                           | -4                       |                             |                          |
| -2                   |              |                  |                        |                |                           |                      | -5                        | -4                       |                             |                          |
| -2<br>-3<br>-4       | 2009-20      | 010              | 2010-                  | 2011           | 2011-2                    | 012                  | 2012-2013                 |                          | 2013-2014                   |                          |
| -2<br>-3<br>-4       |              |                  |                        |                | 2011-2                    |                      | 2012-2013                 | 3                        | 2013-2014                   |                          |
| -2<br>-3<br>-4       |              |                  | 2010-<br>■ New C       |                |                           |                      | -5                        | 3                        | 2013-2014                   |                          |
| -2<br>-3<br>-4       |              |                  |                        |                | 2011-2<br>Dropped         | Clubs 📮 Ga           | 2012-2013                 | 3                        | 2013-2014                   |                          |
| -2<br>-3<br>-4<br>-5 |              |                  |                        |                | 2011-2                    | Clubs 📮 Ga           | 2012-2013                 | 3                        | 2013-2014                   |                          |
| -2<br>-3<br>-4<br>-5 |              |                  |                        |                | 2011-2<br>Dropped         | Clubs 📮 Ga           | 2012-2013                 | 3                        | 2013-2014                   |                          |
| -2<br>-3<br>-4<br>-5 | 2009-20      |                  |                        |                | 2011-2<br>Dropped         | Clubs 📮 Ga           | 2012-2013                 | 3                        | 2013-2014                   |                          |
| -2<br>-3<br>-4<br>-5 |              |                  |                        | lubs           | 2011-2<br>Dropped         | Clubs Ga             | 2012-2013<br>ain/Loss Clu | bs                       |                             |                          |
| -2<br>-3<br>-4<br>-5 | 2009-20      |                  | New C                  |                | 2011-2<br>Dropped<br>Memt | Clubs Ga             | 2012-2013                 | bs                       |                             |                          |